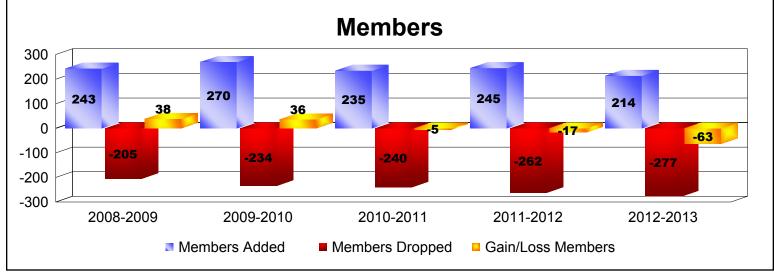

District 50 As of June 2013 Cumulative

| Year      | New<br>Clubs | Dropped<br>Clubs | Gain/<br>Loss<br>Clubs | New<br>Members | Charter<br>Members | Reinstate<br>Members | Transfer<br>Members | Total<br>Member<br>Added | Total<br>Members<br>Dropped | Gain/<br>Loss<br>Members |
|-----------|--------------|------------------|------------------------|----------------|--------------------|----------------------|---------------------|--------------------------|-----------------------------|--------------------------|
| 2008-2009 | 1            | 0                | 1                      | 205            | 25                 | 6                    | 7                   | 243                      | -205                        | 38                       |
| 2009-2010 | 1            | 0                | 1                      | 213            | 34                 | 21                   | 2                   | 270                      | -234                        | 36                       |
| 2010-2011 | 1            | -1               | 0                      | 185            | 23                 | 19                   | 8                   | 235                      | -240                        | -5                       |
| 2011-2012 | 1            | 0                | 1                      | 207            | 20                 | 10                   | 8                   | 245                      | -262                        | -17                      |
| 2012-2013 | 0            | 0                | 0                      | 188            | 0                  | 21                   | 5                   | 214                      | -277                        | -63                      |
| Average   | 1            | 0                | 1                      | 200            | 20                 | 15                   | 6                   | 241                      | -244                        | -2                       |