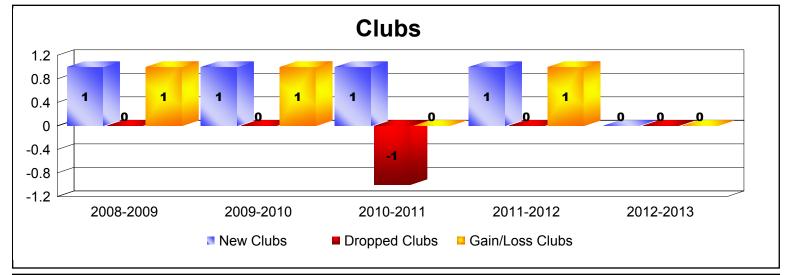

District 50 As of June 2013 Cumulative

| Year      | New<br>Clubs | Dropped<br>Clubs | Gain/<br>Loss<br>Clubs | New<br>Members | Charter<br>Members | Reinstate<br>Members | Transfer<br>Members | Total<br>Member<br>Added | Total<br>Members<br>Dropped | Gain/<br>Loss<br>Members |
|-----------|--------------|------------------|------------------------|----------------|--------------------|----------------------|---------------------|--------------------------|-----------------------------|--------------------------|
| 2008-2009 | 1            | 0                | 1                      | 205            | 25                 | 6                    | 7                   | 243                      | -205                        | 38                       |
| 2009-2010 | 1            | 0                | 1                      | 213            | 34                 | 21                   | 2                   | 270                      | -234                        | 36                       |
| 2010-2011 | 1            | -1               | 0                      | 185            | 23                 | 19                   | 8                   | 235                      | -240                        | -5                       |
| 2011-2012 | 1            | 0                | 1                      | 207            | 20                 | 10                   | 8                   | 245                      | -262                        | -17                      |
| 2012-2013 | 0            | 0                | 0                      | 188            | 0                  | 21                   | 5                   | 214                      | -277                        | -63                      |
| Average   | 1            | 0                | 1                      | 200            | 20                 | 15                   | 6                   | 241                      | -244                        | -2                       |